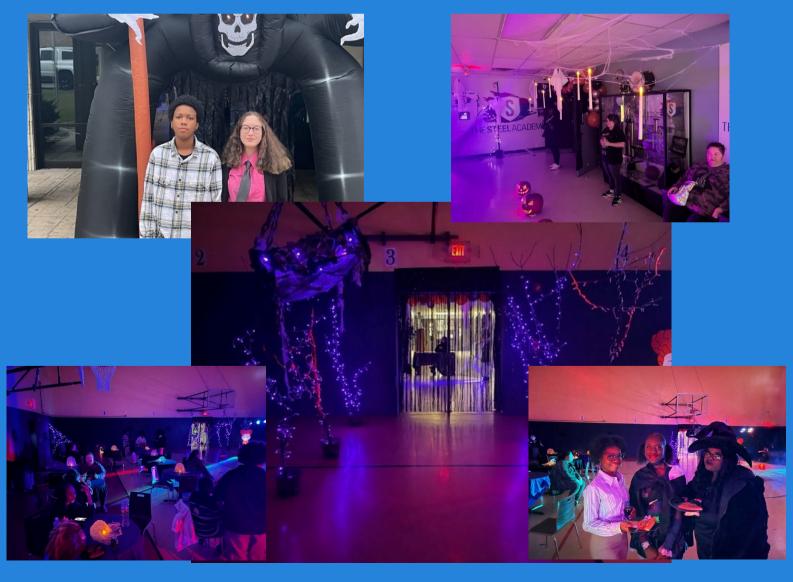

# ELEVATE

## **HOMECOMING 2023**



# 

## **HOMECOMING 2023**



# ELEVATE

# **CTE SPOTLIGHT**

Construction crew students cut dead limbs on our property with tree saws, poured concrete and painted trees for the homecoming committee and were rewarded with some bacon wrapped goodness from the Steel Grill!





# ELEVATE



# ELEVATE

# GREAT START TO 2023

This year our goal is to ELEVATE to GREAT for students and staff. Students and staff will be rewarded for displaying the attributes that make us GREAT. Students will be rewarded with CHARACTER CASH that they can trade in each week at our CHARACTER Cart for various rewards. Please see the chart on the next page that displays the attributes that we define as making us GREAT. We are looking forward to a GREAT year with our CHAMPIONS and we believe this reward system will h