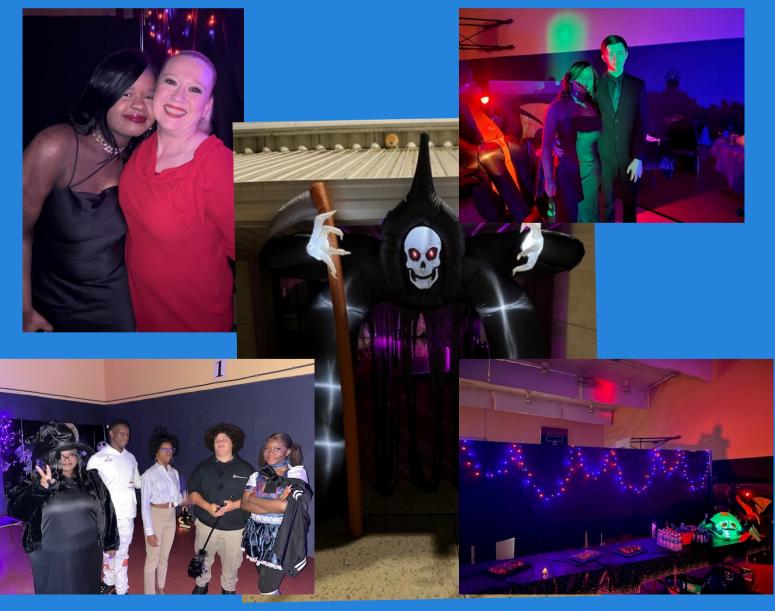

# ELEVATE

## **HOMECOMING 2023**



# 

## **HOMECOMING 2023**



# ELEVATE

# **CTE SPOTLIGHT**

Construction crew students cut dead limbs on our property with tree saws, poured concrete and painted trees for the homecoming committee and were rewarded with some bacon wrapped goodness from the Steel Grill!





# ELEVATE



# ELEVATE

# GREAT START TO 2023

This year our goal is to ELEVATE to GREAT for students and staff. Students and staff will be rewarded for displaying the attributes that make us GREAT. Students will be rewarded with CHARACTER CASH that they can trade in each week at our CHARACTER Cart for various rewards. Please see the chart on the next page that displays the attributes that we define as making us GREAT. We are looking forward to a GREAT year with our CHAMPIONS and we believe this reward system will help improve our school culture