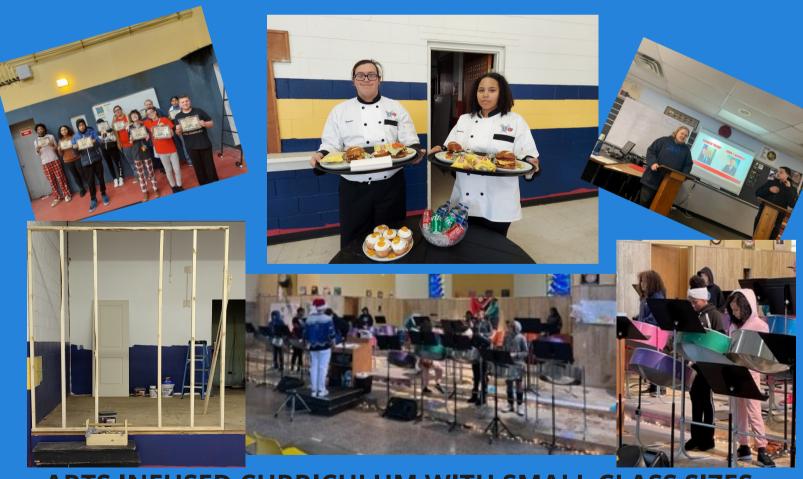

# ELEVATE

IF YOU'RE LOOKING FOR A SAFE SCHOOL WITH

SMALL CLASS SIZES THAT CAN HELP YOUR
STUDENT PREPARE FOR THEIR FUTURE CHECK OUT
STEEL ACADEMY BECAUSE

YOU CAN'T BREAK A STUDENT MADE FROM STEEL

ARTS INFUSED CURRICULUM WITH SMALL CLASS SIZES CULINARY-CONSTRUCTION-COLLEGE AND CAREER PREP