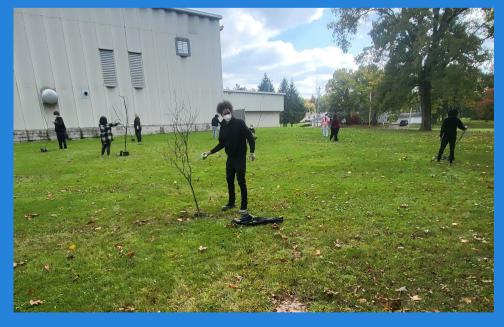

# **CTE SPOTLIGHT**

Construction crew students cut dead limbs on our property with tree saws, poured concrete and painted trees for the homecoming committee and were rewarded with some bacon wrapped goodness from the Steel Grill!