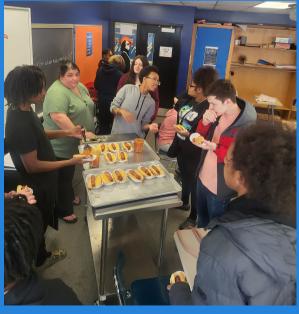

# **CTE SPOTLIGHT**

Construction crew students cut dead limbs on our property with tree saws, poured concrete and painted trees for the homecoming committee and were rewarded with some bacon wrapped goodness from the Steel Grill!