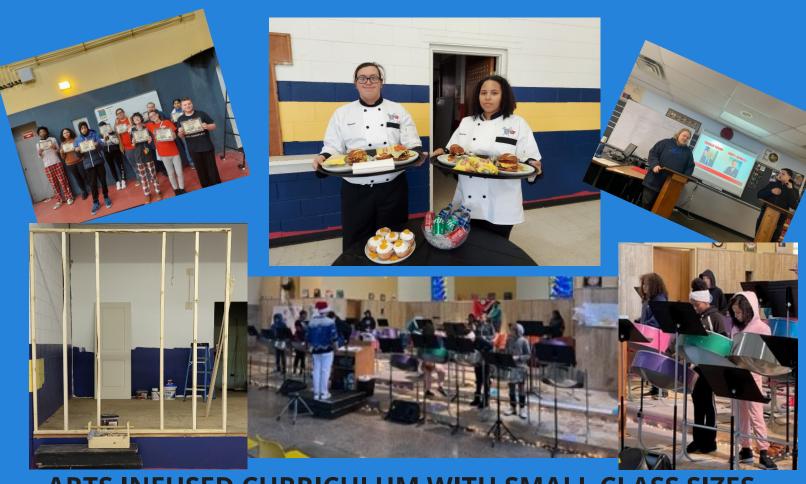

## ELEVATE

Culinary students keep creating magic in the the Steel Grill!

# ELEVATE

IF YOU'RE LOOKING FOR A SAFE SCHOOL WITH

SMALL CLASS SIZES THAT CAN HELP YOUR
STUDENT PREPARE FOR THEIR FUTURE CHECK OUT
STEEL ACADEMY BECAUSE

YOU CAN'T BREAK A STUDENT MADE FROM STEEL

ARTS INFUSED CURRICULUM WITH SMALL CLASS SIZES CULINARY-CONSTRUCTION-COLLEGE AND CAREER PREP